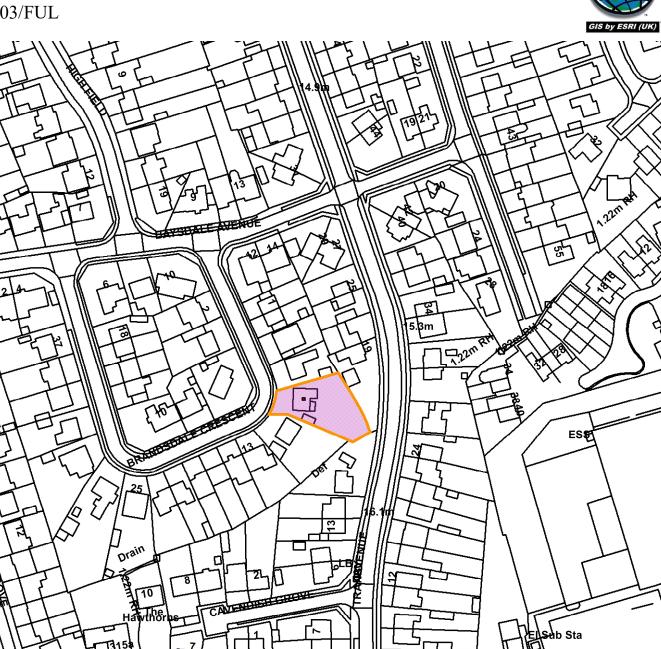

## 9 Bransdale Crescent, Osbaldwick, YO10 3PB

22/00003/FUL

C

17

T

Reproduced from the Ordnance Survey map with the permission of the Controller of Her Majesty's Stationery Office © Crown Copyright 2000.

3

32

313 315

Unauthorised reproduction infringes Crown Copyright and may lead to prosecution or civil proceedings.

| Organisation | City of York Council |
|--------------|----------------------|
| Department   | Directorate of Place |
| Comments     | Site Location Plan   |
| Date         | 07 February 2022     |
| SLA Number   |                      |

2

Scale: 1:1583

S<u>ub</u> ភា

Produced using ESRI (UK)'s MapExplorer 2.0 - http://www.esriuk.com